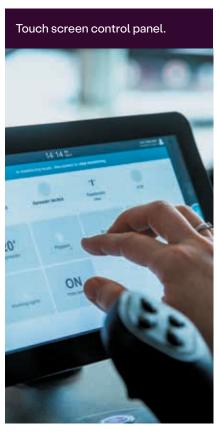

The main joysticks are mounted at 7° to maintain the optimal arm position and the micro-movement joystick has been designed for safe, precision handling. The Hold-To-Run (HTR) switch has been designed to support different holding positions and can be operated with minimal muscle effort when you need to supervise moves. With a touch screen control panel, visible even when looking at the main screens, adjustable arm rests and all the controls positioned within easy reach, your operators will feel in complete control at all times.