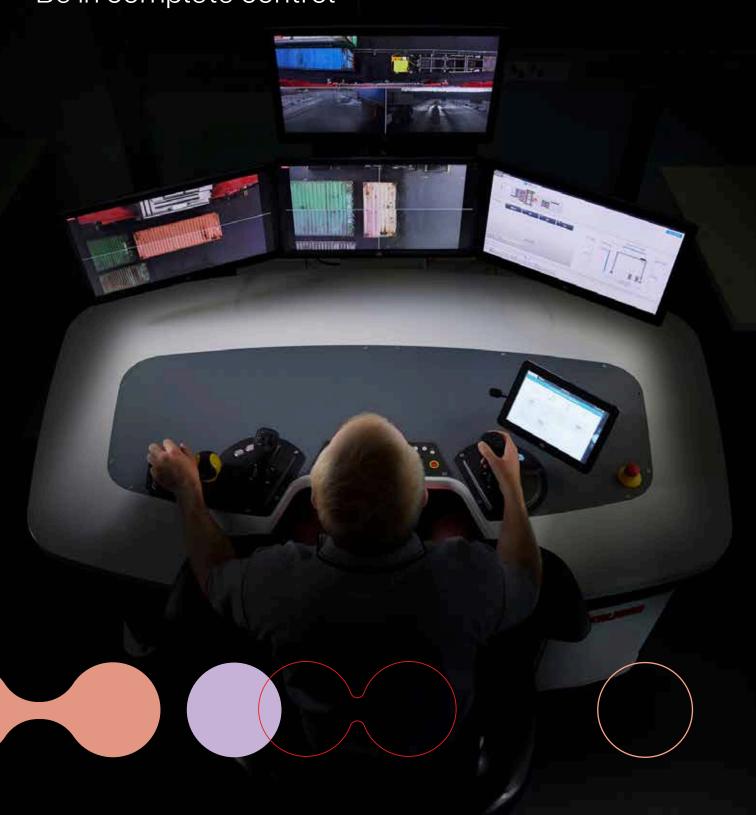

## The Kalmar Remote Console gives you the ability to operate many types of equipment remotely, from just about anywhere.

The console has been ergonomically designed to optimise operator comfort and is built from quality materials that will fit into any modern office. Its intelligent user interface is able to assist operators during the job sequence and can also be adapted for different types of users, making them extremely safe to operate.

The main joysticks are mounted at 7° to maintain the optimal arm position and the micro-movement joystick has been designed for safe, precision handling. The Hold-To-Run (HTR) switch has been designed to support different holding positions and can be operated with minimal muscle effort when you need to supervise moves. With a touch screen control panel, visible even when looking at the main screens, adjustable arm rests and all the controls positioned within easy reach, your operators will feel in complete control at all times.