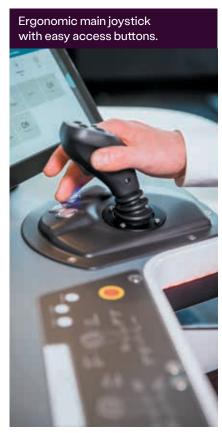

The main joysticks are mounted at 7° to maintain the optimal arm position and the micro-movement joystick has been designed for safe, precision handling. The Hold-To-Run (HTR) switch has been designed to support different holding positions and can be operated with minimal muscle effort when you need to supervise moves. With a touch screen control panel, visible even when looking at the main screens, adjustable arm rests and all the controls positioned within easy reach, your operators will feel in complete control at all times.