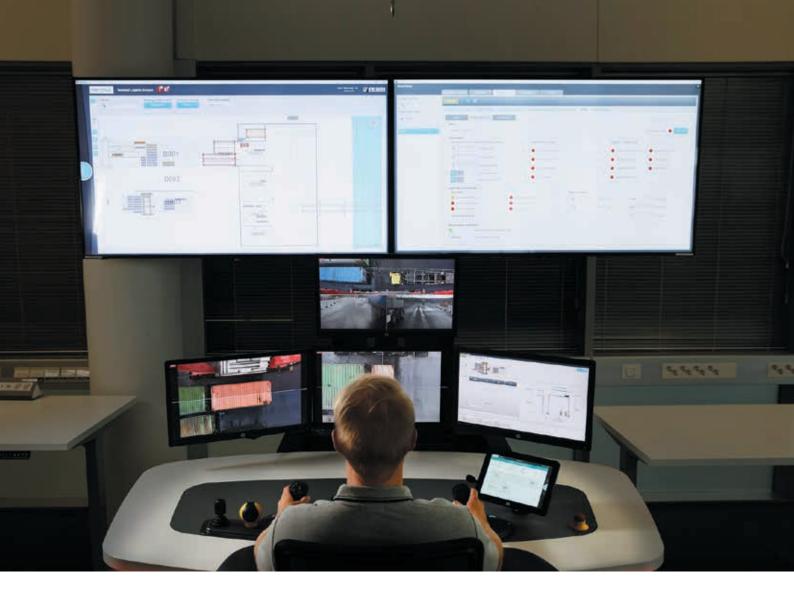

## The Kalmar Remote Console gives you the ability to operate many types of equipment remotely, from just about anywhere.

The console has been ergonomically designed to optimise operator comfort and is built from quality materials that will fit into any modern office. Its intelligent user interface is able to assist operators during the job sequence and can also be adapted for different types of users, making them extremely safe to operate.

The main joysticks are mounted at 7° to maintain the optimal arm position and the micro-movement joystick has been designed for safe, precision handling. The Hold-To-Run (HTR) switch has been designed to support different holding positions and can be operated with minimal muscle effort when you need to supervise moves. With a touch screen control panel, visible even when looking at the main screens, adjustable arm rests and all the controls positioned within easy reach, your operators will feel in complete control at all times.